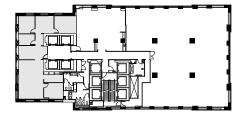

n (New Prebuilt)

# 3,028 RSF

| Executive Office | 1 | Open Pantry | 1 |
|------------------|---|-------------|---|
| Private Office   | 1 | Copy Area   | 1 |
| Conference Room  | 1 | Coat Closet | 1 |
| Workstations     | 6 |             |   |





#### 24th Floor

**Full Floor Plan (New Prebuilt)** 

### 9,734 RSF

| Executive Office | 1 | Meeting Room |  |
|------------------|---|--------------|--|
| Private Offices  | 6 | Pantry       |  |
| Reception        | 1 | Phone Room   |  |
| Conference Rooms | 2 | Copy Room    |  |





#### 22nd Floor

**Partial Floor Plan (New Prebuilt)** 

## 4,845 RSF









#### 20th Floor

**Full Floor Core Plan** 

# 9,697 RSF



#### 19th Floor

**Entire Floor Plan** 

# 9,697 RSF



#### 8th Floor

**Partial Floor Plan** 

# 3,205 RSF



Key Plan