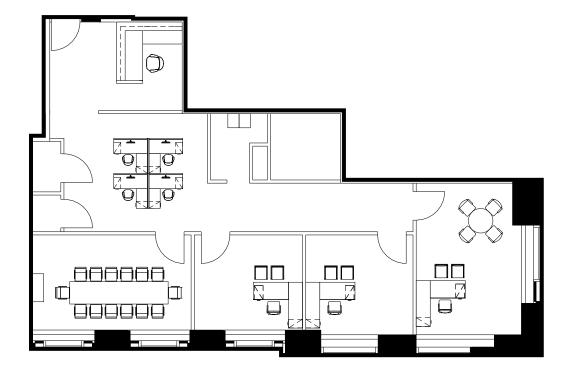

#### 38th Floor

| Executive Office | 1 |
|------------------|---|
| Private Offices  | 6 |
| Workstations     | 8 |
| Reception        | 1 |

# 7,102 RSF

| Conference Room       | 1  | Copy Area     | 1 |
|-----------------------|----|---------------|---|
| Pantry                | 1  | Storage Room  | 4 |
| Enclosed Collab Seats | 14 | Computer Room | 1 |
| Open Collab Seats     | 9  |               |   |