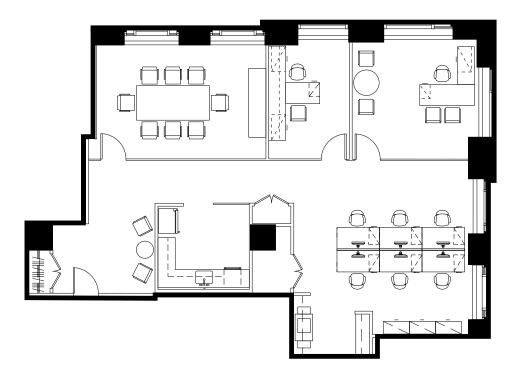

#### Open Plan

**Representative Full Floor Plan** 

# Office Plan

| Executive Office | 1  |
|------------------|----|
| Private Offices  | 11 |
| Workstations     | 12 |
| Recention        | 1  |