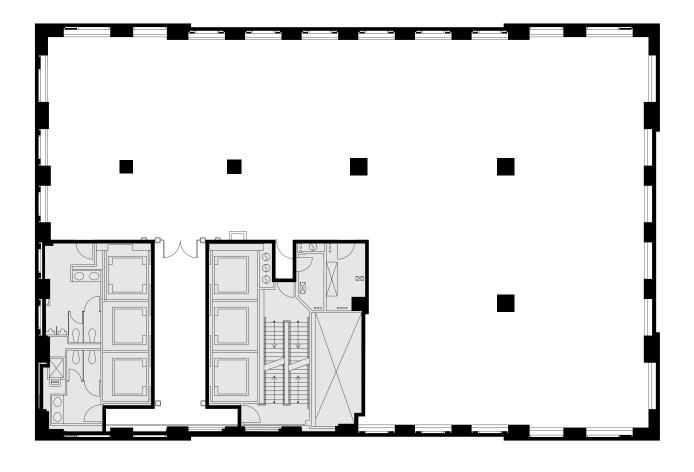

Floor Plan** 

Core Plan +/-9,800 RSF



#### Open Plan

**Representative Full Floor Plan** 

### +/-9,800 RSF

| Executive Office | 1 | Meeting Room | 1 |
|------------------|---|--------------|---|
| Private Offices  | 6 | Pantry       | 1 |
| Reception        | 1 | Phone Room   | 1 |
| Conference Rooms | 2 | Copy Room    | 1 |



# Office Plan

| Executive Office | 1  |
|------------------|----|
| Private Offices  | 11 |
| Workstations     | 12 |
| Recention        | 1  |

#### **Representative Full Floor Plan**

# +/-9,800 RSF

| Board Room      | 1 | Open Pantry | 1 |
|-----------------|---|-------------|---|
| Conference Room | 1 | Copy Area   | 1 |
| Cafe            | 1 | Coat Rooms  | 3 |
| IT Room         | 1 |             |   |



48th Floor **Full Floor Core Plan** 

9,833 RSF



#### 46th Floor

**Full Floor Plan Existing Conditions** 

## 9,866 RSF



#### 45th Floor

Partial Floor Plan (As Built)

# 2,306 RSF







#### 38th Floor

| Executive Office | 1 |
|------------------|---|
| Private Offices  | 6 |
| Workstations     | 8 |
| Reception        | 1 |

#### **Partial Floor Plans (Test Fit)**

# 7,102 RSF

| Conference Room       | 1  | Copy Area     | 1 |
|-----------------------|----|---------------|---|
| Pantry                | 1  | Storage Room  | 4 |
| Enclosed Collab Seats | 14 | Computer Room | 1 |
| Open Collab Seats     | 9  |               |   |







#### 33rd Floor

| Executive Office | 1 |
|------------------|---|
| Private Offices  | 4 |
| Workstations     | 7 |

Partial Floor Plan (New Prebuilt)

## 4,133 RSF

| Conference Room | 1 | Copy A