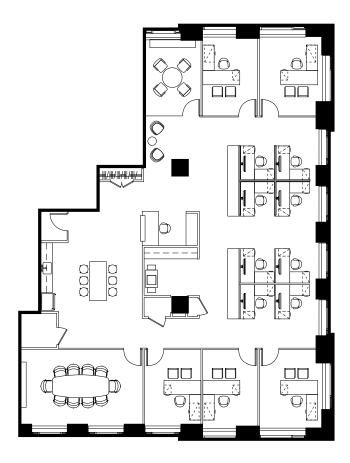

# Full Floor

**Representative Full Floor Plan** 

Core Plan +/-9,800 RSF

### +/-9,800 RSF

| Executive Office | 1 | Meeting Room | 1 |
|------------------|---|--------------|---|
| Private Offices  | 6 | Pantry       | 1 |
| Reception        | 1 | Phone Room   | 1 |
| Conference Rooms | 2 | Copy Room    | 1 |

#### **Representative Full Floor Plan**

# +/-9,800 RSF

| Board Room      | 1 | Open Pantry | 1 |
|-----------------|---|-------------|---|
| Conference Room | 1 | Copy Area   | 1 |
| Cafe            | 1 | Coat Rooms  | 3 |
| IT Room         | 1 |             |   |