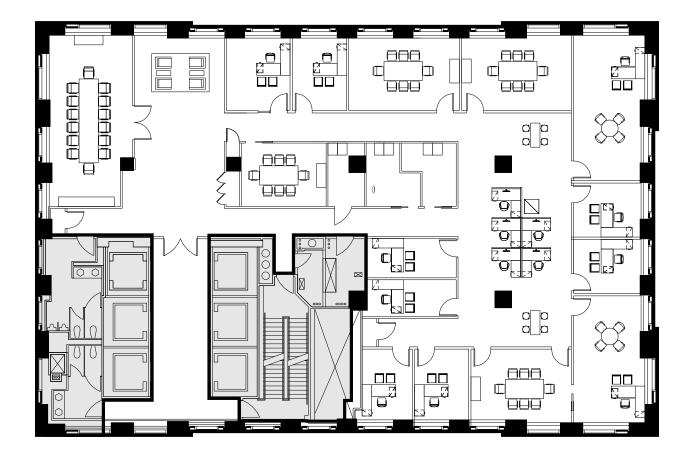

# Full Floor

**Representative Full Floor Plan** 

Core Plan +/-9,800 RSF

### +/-9,800 RSF

| Executive Office | 1 | Meeting Room | 1 |
|------------------|---|--------------|---|
| Private Offices  | 6 | Pantry       | 1 |
| Reception        | 1 | Phone Room   | 1 |
| Conference Rooms | 2 | Copy Room    | 1 |

#### **Representative Full Floor Plan**

# +/-9,800 RSF

| Board Room      | 1 | Open Pantry | 1 |
|-----------------|---|-------------|---|
| Conference Room | 1 | Copy Area   | 1 |
| Cafe            | 1 | Coat Rooms  | 3 |
| IT Room         | 1 |             |   |