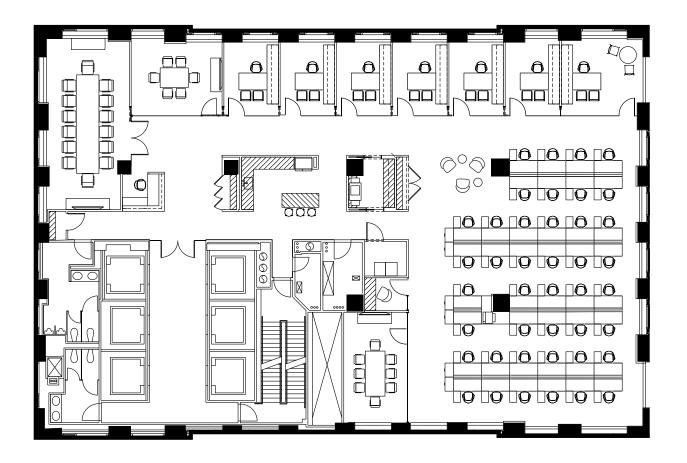

#### Open Plan

**Representative Full Floor Plan** 

# +/-9,800 RSF

| Board Room      | 1 | Open Pantry | 1 |
|-----------------|---|-------------|---|
| Conference Room | 1 | Copy Area   | 1 |
| Cafe            | 1 | Coat Rooms  | 3 |
| IT Room         | 1 |             |   |