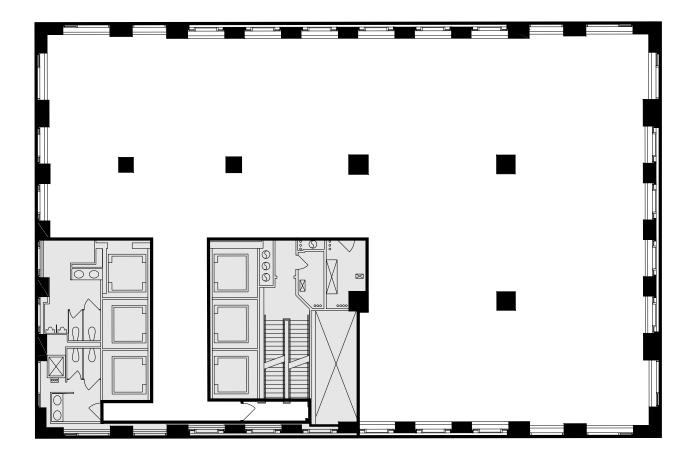

#### Open Plan

**Representative Full Floor Plan** 

# +/-9,800 RSF

| Board Room      | 1 | Open Pantry | 1 |
|-----------------|---|-------------|---|
| Conference Room | 1 | Copy Area   | 1 |
| Cafe            | 1 | Coat Rooms  | 3 |
| IT Room         | 1 |             |   |