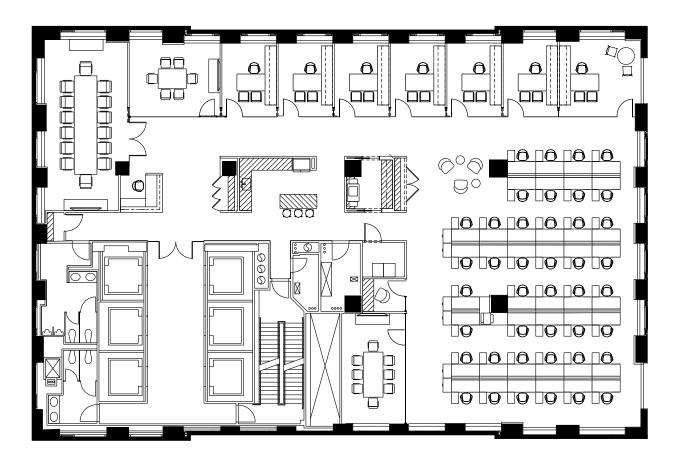

# Full Floor

**Representative Full Floor Plan** 

Core Plan +/-9,800 RSF

### +/-9,800 RSF

| Executive Office | 1 | Meeting Room | 1 |
|------------------|---|--------------|---|
| Private Offices  | 6 | Pantry       | 1 |
| Reception        | 1 | Phone Room   | 1 |
| Conference Rooms | 2 | Copy Room    | 1 |

#### **Representative Full Floor Plan**

# +/-9,800 RSF

| Board Room      | 1 | Open Pantry | 1 |
|-----------------|---|-------------|---|
| Conference Room | 1 | Copy Area   | 1 |
| Cafe            | 1 | Coat Rooms  | 3 |
| IT Room         | 1 |             |   |