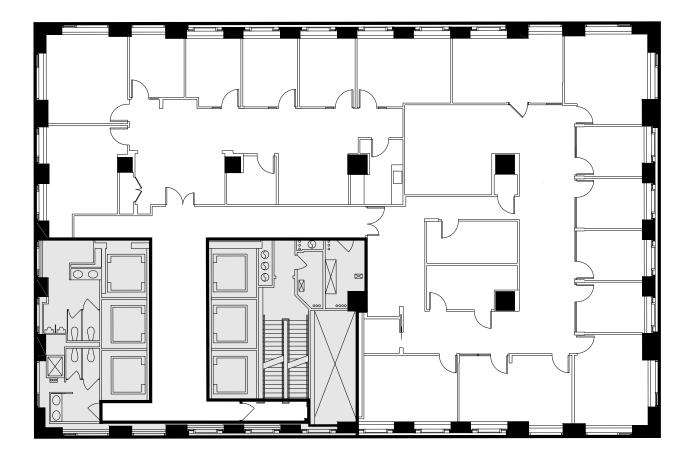

| 2  |              |







#### 28th Floor

Partial Floor Plan (New Prebuilt)

# 3,028 RSF

| Executive Office | 1 | Open Pantry | 1 |
|------------------|---|-------------|---|
| Private Office   | 1 | Copy Area   | 1 |
| Conference Room  | 1 | Coat Closet | 1 |
| Workstations     | 6 |             |   |





#### 24th Floor

**Full Floor Plan (New Prebuilt)** 

### 9,734 RSF

| Executive Office | 1 | Meeting Room |  |
|------------------|---|--------------|--|
| Private Offices  | 6 | Pantry       |  |
| Reception        | 1 | Phone Room   |  |
| Conference Rooms | 2 | Copy Room    |  |





#### 22nd Floor

**Partial Floor Plan (New Prebuilt)** 

## 4,845 RSF









#### 20th Floor

**Full Floor Core Plan** 

# 9,697 RSF



#### 19th Floor

**Entire Floor Plan** 

# 9,697 RSF



#### 8th Floor

**Partial Floor Plan** 

# 3,205 RSF



Key Plan