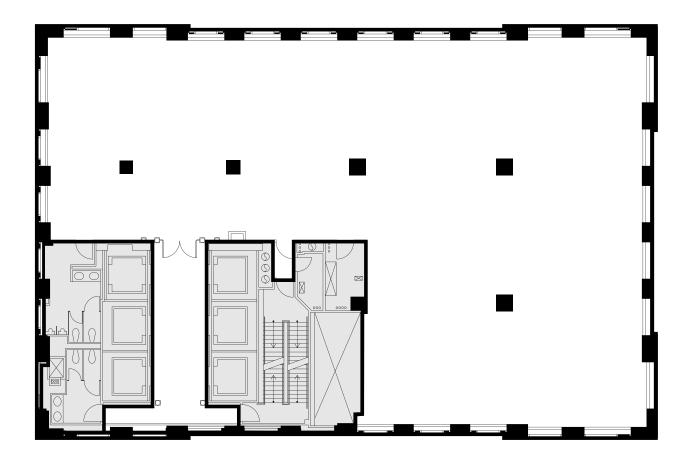

# Full Floor

**Representative Full Floor Plan** 

Core Plan +/-9,800 RSF

### +/-9,800 RSF

| Executive Office | 1 | Meeting Room | 1 |
|------------------|---|--------------|---|
| Private Offices  | 6 | Pantry       | 1 |
| Reception        | 1 | Phone Room   | 1 |
| Conference Rooms | 2 | Copy Room    | 1 |

48th Floor **Full Floor Core Plan** 

9,833 RSF