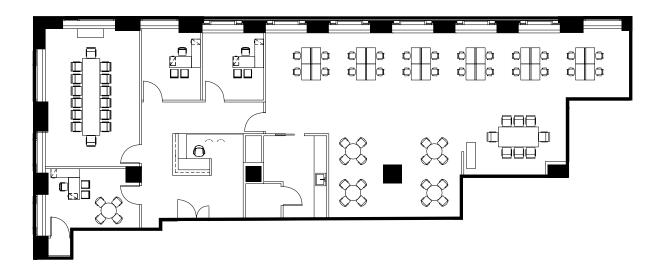

#### 38th Floor

| Executive Office | 1 |
|------------------|---|
| Private Offices  | 6 |
| Workstations     | 8 |
| Reception        | 1 |

# 7,102 RSF

| Conference Room       | 1  | Copy Area     | 1 |
|-----------------------|----|---------------|---|
| Pantry                | 1  | Storage Room  | 4 |
| Enclosed Collab Seats | 14 | Computer Room | 1 |
| Open Collab Seats     | 9  |               |   |