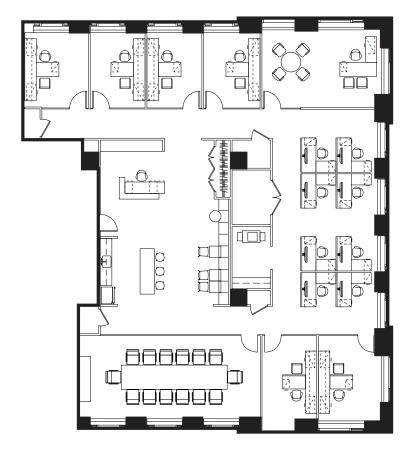

# Full Floor

**Representative Full Floor Plan** 

Core Plan +/-9,800 RSF

### +/-9,800 RSF

| Executive Office | 1 | Meeting Room | 1 |
|------------------|---|--------------|---|
| Private Offices  | 6 | Pantry       | 1 |
| Reception        | 1 | Phone Room   | 1 |
| Conference Rooms | 2 | Copy Room    | 1 |