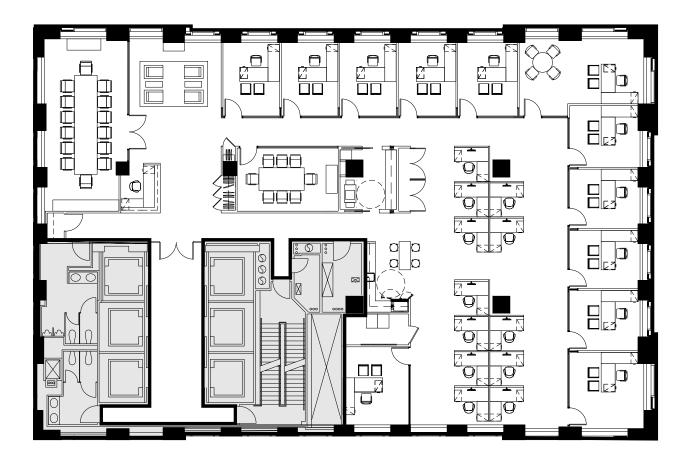

# Office Plan

| Executive Office | 1  |
|------------------|----|
| Private Offices  | 11 |
| Workstations     | 12 |
| Recention        | 1  |

#### **Representative Full Floor Plan**