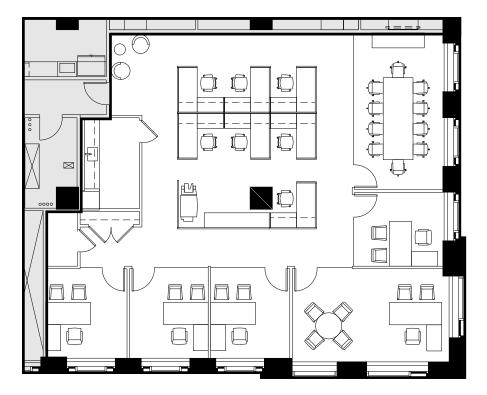

#### Open Plan

**Representative Full Floor Plan** 

# Office Plan

| Executive Office | 1  |
|------------------|----|
| Private Offices  | 11 |
| Workstations     | 12 |
| Recention        | 1  |