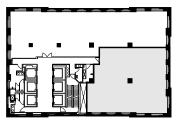

cutive Office | 1 |
|------------------|---|
| Private Offices  | 6 |
| Workstations     | 8 |
| Reception        | 1 |

#### **Partial Floor Plans (Test Fit)**

## 7,102 RSF

| Conference Room       | 1  | Copy Area     | 1 |
|-----------------------|----|---------------|---|
| Pantry                | 1  | Storage Room  | 4 |
| Enclosed Collab Seats | 14 | Computer Room | 1 |
| Open Collab Seats     | 9  |               |   |







#### 33rd Floor

| Executive Office | 1 |
|------------------|---|
| Private Offices  | 4 |
| Worketatione     | 7 |

**Partial Floor Plan (New Prebuilt)** 

## 4,133 RSF

| Conference Room | 1 | Copy Area    | 1 |
|-----------------|---|--------------|---|
| IT Room         | 1 | Storage Room | 1 |
| Open Pantry     | 4 |              |   |



#### Key Plan



\*Available July 1, 2023



#### 32nd Floor

| Private Offices | 5 |
|-----------------|---|
| Workstations    | 8 |
| Reception       | 1 |
| Conference Room | 1 |

Partial Floor Plans (Test Fit)

# 5,593 RSF

| Pantry                       | 1  | Copy Area    |
|------------------------------|----|--------------|
| <b>Enclosed Collab Seats</b> | 14 | Storage Room |
| Open Collab Seats            | 2  |              |







#### 28th Floor

Partial Floor Plan (New Prebuilt)

# 3,028 RSF

| Executive Office | 1 | Open Pantry | 1 |
|------------------|---|-------------|---|
| Private Office   | 1 | Copy Area   | 1 |
| Conference Room  | 1 | Coat Closet | 1 |
| Workstations     | 6 |             |   |





#### 24th Floor

#### **Full Floor Plan (New Prebuilt)**

# 9,734 RSF

| Executive