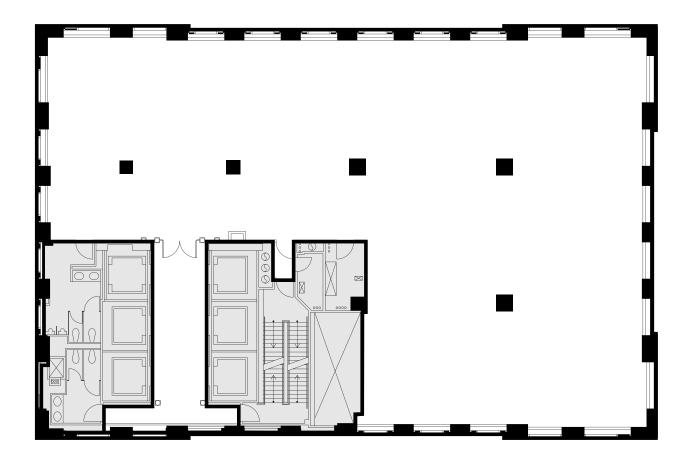

### Floor Availability

As of May 2023

All units are available immediately unless dated below.

# Seven Twelve Fifth Avenue

#### **Boutique Floor Plates** Each full floor comprises +/-9,800 RSF with partial to full floors available. 48 9,866 RSF 46 9,866 RSF 2,306 RSF 38 7,102 RSF 33 Available 7/1/2023 4,133 RSF 32 5,593 RSF 28 3,028 RSF 24 9,734 RSF 22 4,845 RSF 3,153 RSF 21 20 9,697 RSF

# Full Floor

**Representative Full Floor Plan** 

Core Plan +/-9,800 RSF



#### Open Plan

**Representative Full Floor Plan** 

## +/-9,800 RSF

| Executive Office | 1 | Meeting Room | 1 |
|------------------|---|--------------|---|
| Private Offices  | 6 | Pantry       | 1 |
| Reception        | 1 | Phone Room   | 1 |
| Conference Rooms | 2 | Copy Room    | 1 |





# Office Plan

| Executive Office | 1  |
|------------------|----|
| Private Offices  | 11 |
| Workstations     | 12 |
| Recention        | 1  |

#### **Representative Full Floor Plan**

# +/-9,800 RSF

| Board Room      | 1 | Open Pantry | 1 |
|-----------------|---|-------------|---|
| Conference Room | 1 | Copy Area   | 1 |
| Cafe            | 1 | Coat Rooms  | 3 |
| IT Room         | 1 |             |   |





48th Floor **Full Floor Core Plan** 

9,833 RSF



#### 46th Floor

**Full Floor Plan