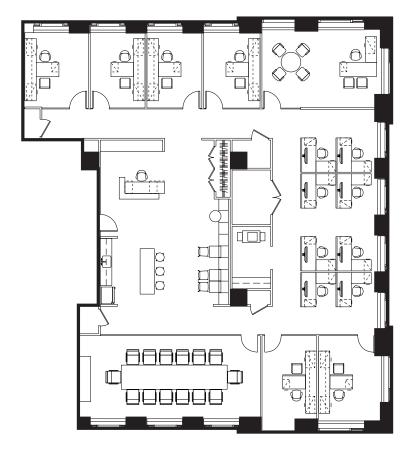

--|-------------|---|
| Conference Room | 1 | Copy Area   | 1 |
| Cafe            | 1 | Coat Rooms  | 3 |
| IT Room         | 1 |             |   |





48th Floor **Full Floor Core Plan** 

9,833 RSF



#### 46th Floor

**Full Floor Plan Existing Conditions** 

## 9,866 RSF



#### 45th Floor

Partial Floor Plan (As Built)

# 2,306 RSF







#### 38th Floor

| Executive Office | 1 |
|------------------|---|
| Private Offices  | 6 |
| Workstations     | 8 |
| Reception        | 1 |

#### **Partial Floor Plans (Test Fit)**

## 7,102 RSF

| Conference Room       | 1  | Copy Area     | 1 |
|-----------------------|----|---------------|---|
| Pantry                | 1  | Storage Room  | 4 |
| Enclosed Collab Seats | 14 | Computer Room | 1 |
| Open Collab Seats     | 9  |               |   |







#### 33rd Floor

| Executive Office | 1 |
|------------------|---|
| Private Offices  | 4 |
| Worketatione     | 7 |

**Partial Floor Plan (New Prebuilt)** 

## 4,133 RSF

| Conference Room | 1 | Copy Area    | 1 |
|-----------------|---|--------------|---|
| IT Room         | 1 | Storage Room | 1 |
| Open Pantry     | 4 |              |   |



#### Key Plan



\*Available July 1, 2023



#### 32nd Floor

| Private Offices | 5 |
|-----------------|---|
| Workstations    | 8 |
| Reception       | 1 |
| Conference Room | 1 |

Partial Floor Plans (Test Fit)

# 5,593 RSF

| Pantry                       | 1  | Copy Area    |
|------------------------------|----|--------------|
| <b>Enclosed Collab Seats</b> | 14 | Storage Room |
| Open Collab Seats            | 2  |              |