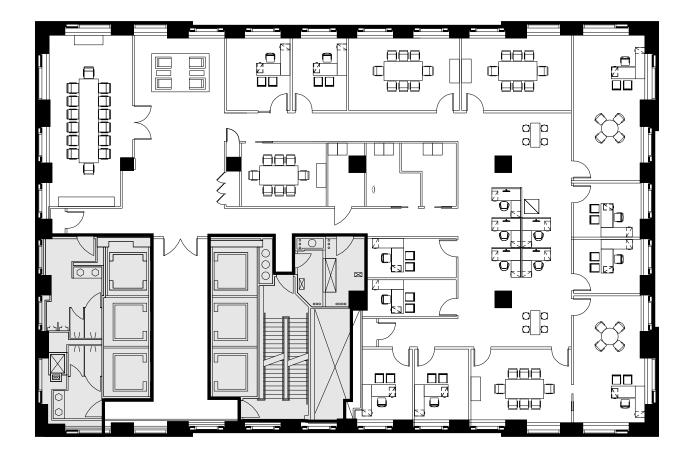

#### Open Plan

**Representative Full Floor Plan** 

# Office Plan

| Executive Office | 1  |
|------------------|----|
| Private Offices  | 11 |
| Workstations     | 12 |
| Recention        | 1  |