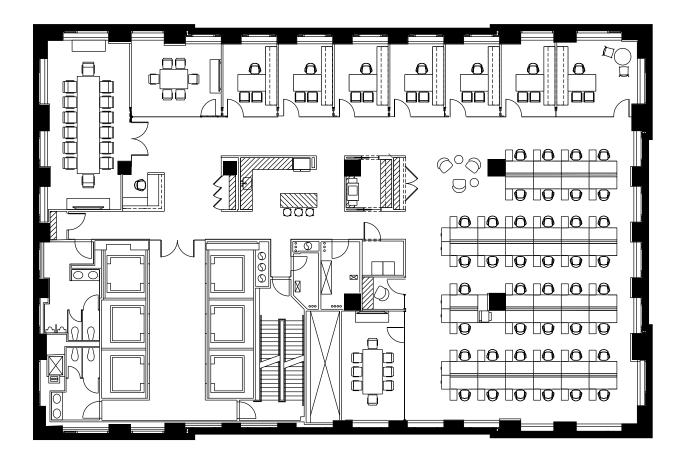

#### Open Plan

**Representative Full Floor Plan** 

# Office Plan

| Executive Office | 1  |
|------------------|----|
| Private Offices  | 11 |
| Workstations     | 12 |
| Recention        | 1  |