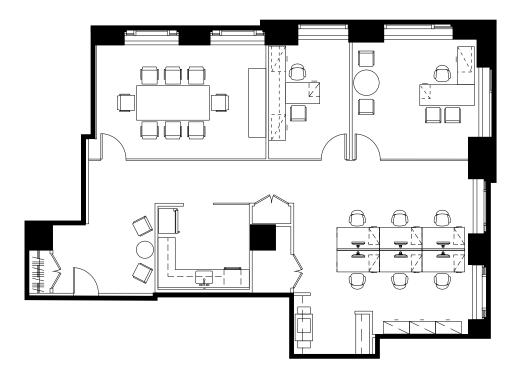

# +/-9,800 RSF

| Board Room      | 1 | Open Pantry | 1 |
|-----------------|---|-------------|---|
| Conference Room | 1 | Copy Area   | 1 |
| Cafe            | 1 | Coat Rooms  | 3 |
| IT Room         | 1 |             |   |