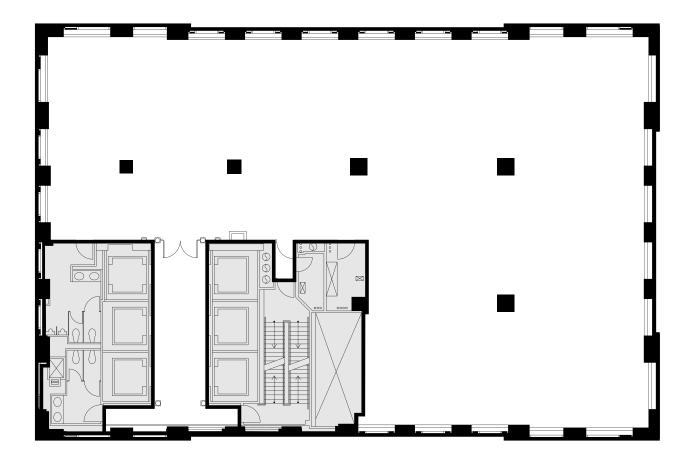

# Full Floor

**Representative Full Floor Plan** 

Core Plan +/-9,800 RSF

48th Floor **Full Floor Core Plan** 

9,833 RSF

## 9,866 RSF