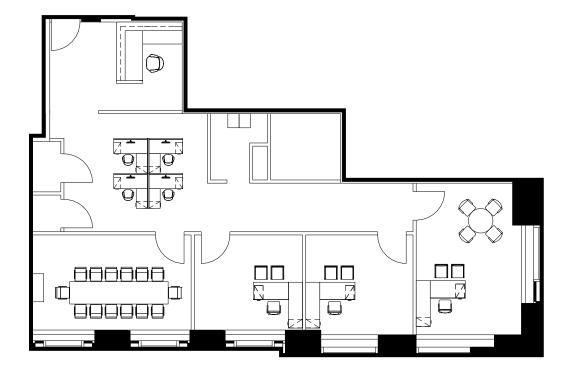

#### 38th Floor

| Executive Office | 1 |
|------------------|---|
| Private Offices  | 6 |
| Workstations     | 8 |
| Reception        | 1 |

#### **Partial Floor Plans (Test Fit)**

## 7,102 RSF

| Conference Room       | 1  | Copy Area     | 1 |
|-----------------------|----|---------------|---|
| Pantry                | 1  | Storage Room  | 4 |
| Enclosed Collab Seats | 14 | Computer Room | 1 |
| Open Collab Seats     | 9  |               |   |