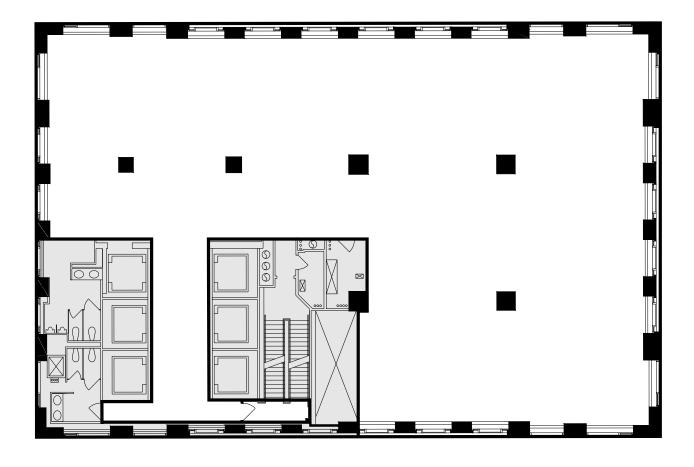

48th Floor **Full Floor Core Plan** 

9,833 RSF

#### 46th Floor

**Full Floor Plan Existing Conditions** 

## 9,866 RSF