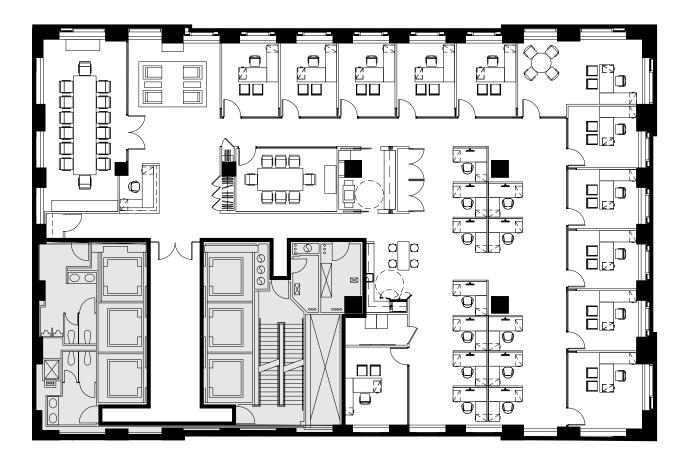

# Full Floor

**Representative Full Floor Plan** 

Core Plan +/-9,800 RSF

## +/-9,800 RSF

| Executive Office | 1 | Meeting Room | 1 |
|------------------|---|--------------|---|
| Private Offices  | 6 | Pantry       | 1 |
| Reception        | 1 | Phone Room   | 1 |
| Conference Rooms | 2 | Copy Room    | 1 |

#### **Representative Full Floor Plan**