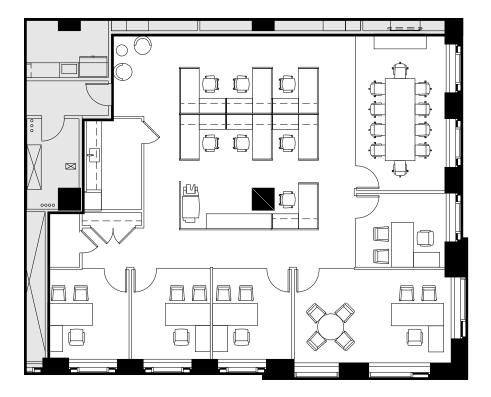

38th Floor

| Executive Office | 1 |
|------------------|---|
| Private Offices  | 6 |
| Workstations     | 8 |
| Reception        | 1 |

#### **Partial Floor Plans (Test Fit)**

## 7,102 RSF

| Conference Room       | 1  | Copy Area     | 1 |
|-----------------------|----|---------------|---|
| Pantry                | 1  | Storage Room  | 4 |
| Enclosed Collab Seats | 14 | Computer Room | 1 |
| Open Collab Seats     | 9  |               |   |







#### 33rd Floor

| Executive Office | 1 |
|------------------|---|
| Private Offices  | 4 |
| Worketatione     | 7 |

**Partial Floor Plan (New Prebuilt)** 

## 4,133 RSF

| Conference Room | 1 | Copy Area    | 1 |
|-----------------|---|--------------|---|
| IT Room         | 1 | Storage Room | 1 |
| Open Pantry     | 4 |              |   |



#### Key Plan



\*Available July 1, 2023



#### 32nd Floor

| Private Offices | 5 |
|-----------------|---|
| Workstations    | 8 |
| Reception       | 1 |
| Conference Room | 1 |

Partial Floor Plans (Test Fit)

# 5,593 RSF

| Pantry                       | 1  | Copy Area    |
|------------------------------|----|--------------|
| <b>Enclosed Collab Seats</b> | 14 | Storage Room |
| Open Collab Seats            | 2  |              |







#### 28th Floor

Partial Floor Plan (New Prebuilt)

# 3,028 RSF

| Executive Office | 1 | Open Pantry | 1 |
|------------------|---|-------------|---|
| Private Office   | 1 | Copy Area   | 1 |
| Conference Room  | 1 | Coat Closet | 1 |
| Workstations     | 6 |             |   |





#### 24th Floor

#### **Full Floor Plan (New Prebuilt)**

# 9,734