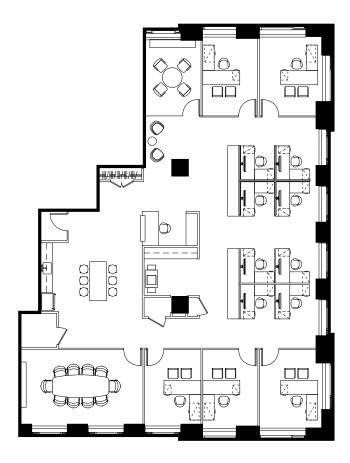

# Office Plan

| Executive Office | 1  |
|------------------|----|
| Private Offices  | 11 |
| Workstations     | 12 |
| Recention        | 1  |

#### **Representative Full Floor Plan**