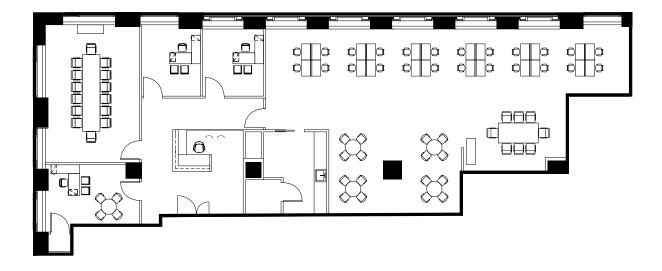

#### Open Plan

**Representative Full Floor Plan** 

# Office Plan

| Executive Office | 1  |
|------------------|----|
| Private Offices  | 11 |
| Workstations     | 12 |
| Recention        | 1  |