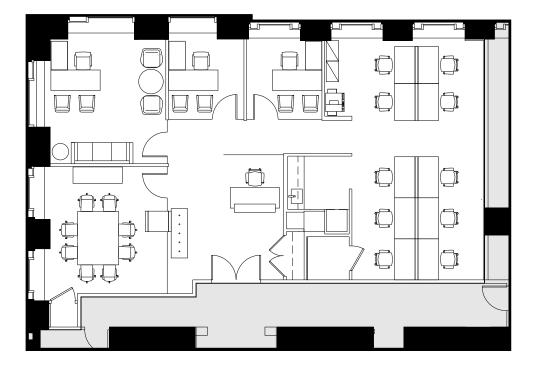

# Full Floor

**Representative Full Floor Plan** 

Core Plan +/-9,800 RSF

## +/-9,800 RSF

| Executive Office | 1 | Meeting Room | 1 |
|------------------|---|--------------|---|
| Private Offices  | 6 | Pantry       | 1 |
| Reception        | 1 | Phone Room   | 1 |
| Conference Rooms | 2 | Copy Room    | 1 |

#### **Representative Full Floor Plan**