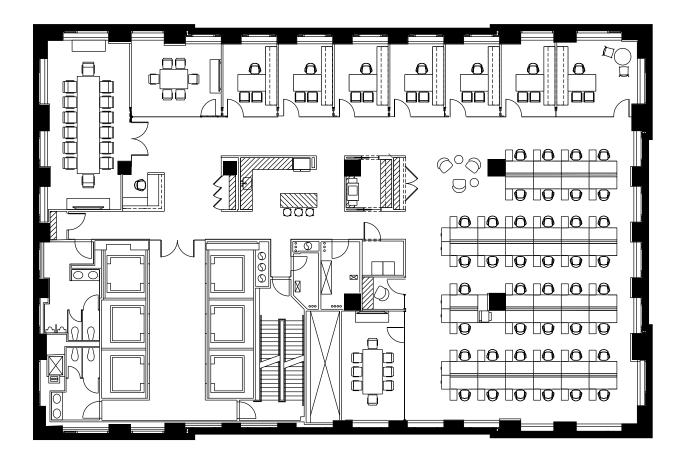

# Full Floor

**Representative Full Floor Plan** 

Core Plan +/-9,800 RSF

## +/-9,800 RSF

| Executive Office | 1 | Meeting Room | 1 |
|------------------|---|--------------|---|
| Private Offices  | 6 | Pantry       | 1 |
| Reception        | 1 | Phone Room   | 1 |
| Conference Rooms | 2 | Copy Room    | 1 |