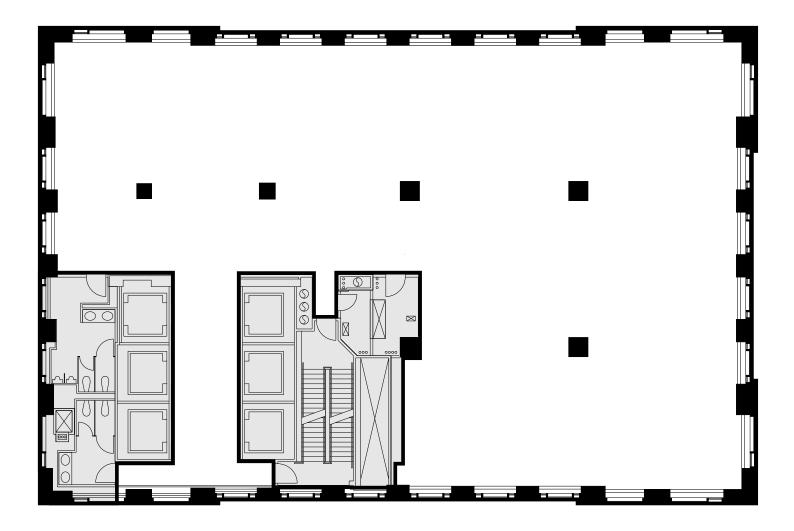

#### Open Plan

| Executive Office |
|------------------|
| Private Offices  |
| Workstations     |
| Reception        |

1 6

44 1 **Representative Full Floor Plan** 

## +/-9,800 RSF

| Board Room      | 1 | Phone Room   | 1 |
|-----------------|---|--------------|---|
| Conference Room | 1 | Open Pantry  | 1 |
| Cafe            | 1 | Copy Area    | 1 |
| IT Room         | 1 | Coat Closets | 2 |