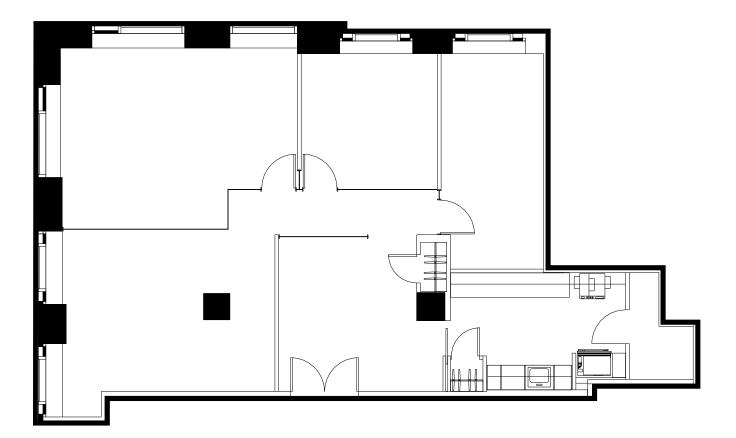

#### 33rd Floor

Executive Office Private Offices Workstations 1

4

7

Partial Floor Plans (New Prebuilt)

4,133 RSF

1

1

1

| Conference Room |
|-----------------|
| IT Room         |
| Open Pantry     |

Copy Area 1 Storage Room 1

Key Plan

712 5<sup>th</sup> Avenue New York, NY 10019

SevenTwelveFifth.com

Peter Brindley Executive Vice President, Head of Real Estate 212 237 3156 pbrindley@pgre.com