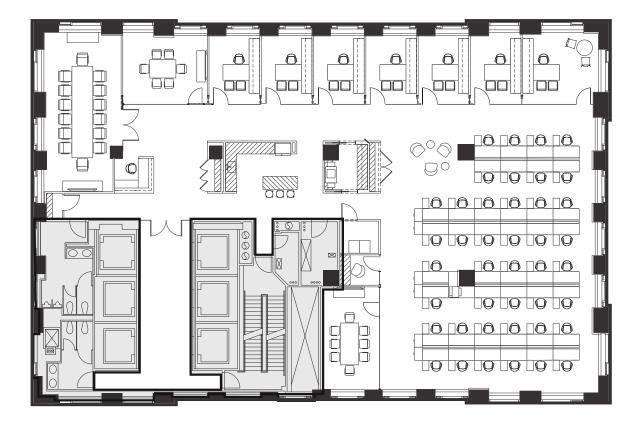

#### 12th Floor

| Private Offices | 4  |
|-----------------|----|
| Workstations    | 70 |
| Reception       | 1  |
| Board Room      | 1  |

#### Full Floor Open Plan

12,930 RSF

| Conference Rooms | 3 |
|------------------|---|
| IT Room          | 1 |
| Phone Rooms      | 6 |
| Open Pantry      | 1 |

| Copy Areas  | 3 |
|-------------|---|
| Coat Closet | 1 |