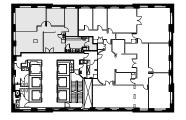

#### Open Plan

| Executive Office |
|------------------|
| Private Offices  |
| Workstations     |
| Reception        |

1 6

44 1 **Representative Full Floor Plan** 

## +/-9,800 RSF

| Board Room      | 1 | Phone Room   | 1 |
|-----------------|---|--------------|---|
| Conference Room | 1 | Open Pantry  | 1 |
| Cafe            | 1 | Copy Area    | 1 |
| IT Room         | 1 | Coat Closets | 2 |