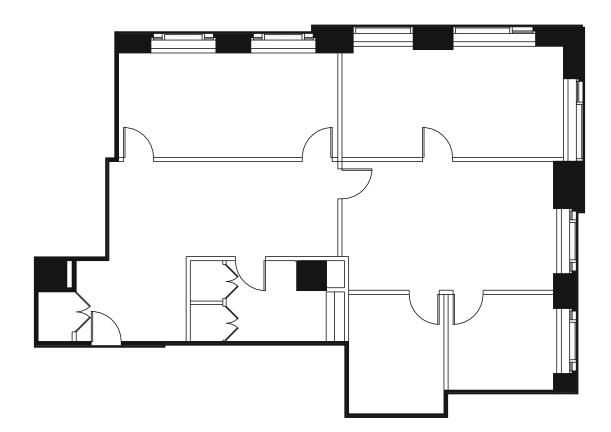

#### Office Plan

| Executive Office | 1  |
|------------------|----|
| Private Offices  | 11 |
| Workstations     | 12 |
| Reception        | 1  |

**Representative Full Floor Plan** 

## +/-9,800 RSF

| Board Room      | 1 | Pantry     | 1 |
|-----------------|---|------------|---|
| Conference Room | 1 | Copy Area  | 1 |
| Cafe            | 1 | Coat Rooms | 3 |
| IT Room         | 1 |            |   |