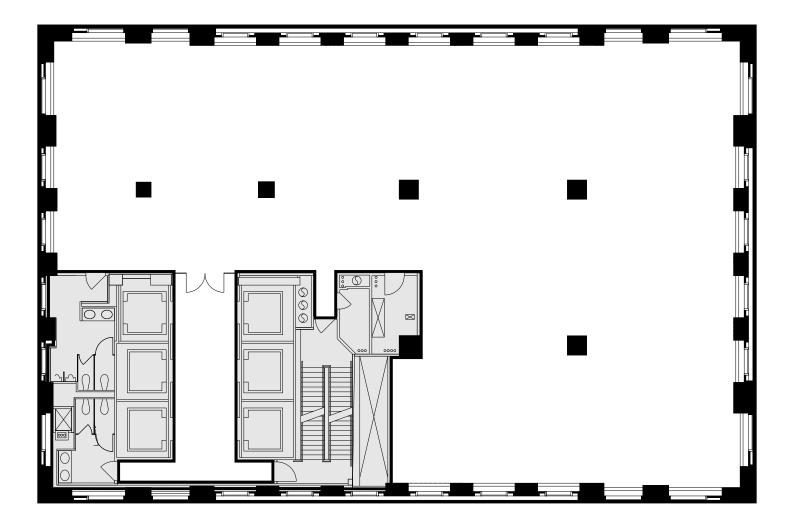

#### Open Plan

| Executive Office |
|------------------|
| Private Offices  |
| Workstations     |
| Reception        |

1 6

44 1 **Representative Full Floor Plan** 

## +/-9,800 RSF

| Board Room      | 1 | Phone Room   | 1 |
|-----------------|---|--------------|---|
| Conference Room | 1 | Open Pantry  | 1 |
| Cafe            | 1 | Copy Area    | 1 |
| IT Room         | 1 | Coat Closets | 2 |