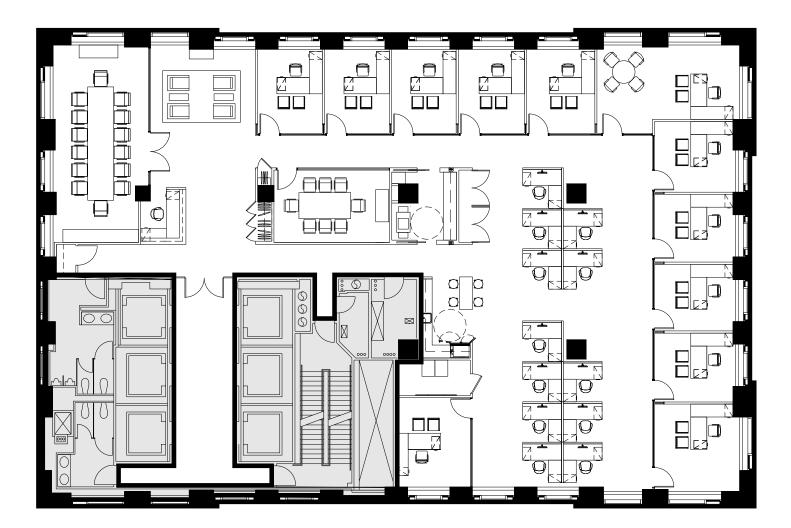

#### Office Plan

| Executive Office | 1  |
|------------------|----|
| Private Offices  | 11 |
| Workstations     | 12 |
| Reception        | 1  |

**Representative Full Floor Plan** 

## +/-9,800 RSF

| Board Room      | 1 | Pantry     | 1 |
|-----------------|---|------------|---|
| Conference Room | 1 | Copy Area  | 1 |
| Cafe            | 1 | Coat Rooms | 3 |
| IT Room         | 1 |            |   |