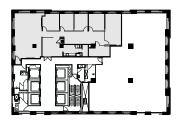

#### Office Plan

| Executive Office | 1  |
|------------------|----|
| Private Offices  | 11 |
| Workstations     | 12 |
| Reception        | 1  |

**Representative Full Floor Plan** 

## +/-9,800 RSF

| Board Room      | 1 | Pantry     | 1 |
|-----------------|---|------------|---|
| Conference Room | 1 | Copy Area  | 1 |
| Cafe            | 1 | Coat Rooms | 3 |
| IT Room         | 1 |            |   |