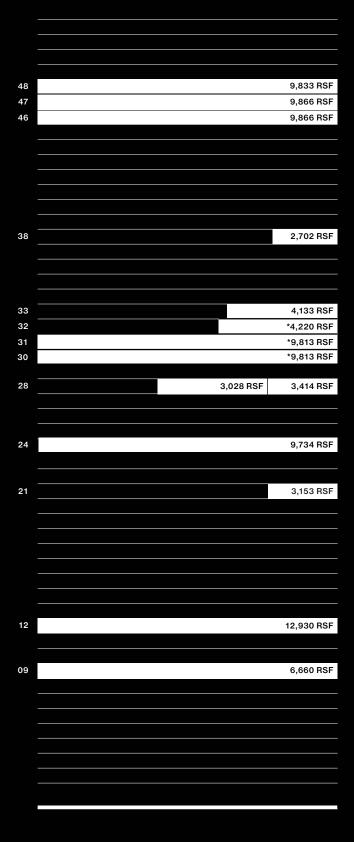

## Floor Availability

As of December 2021

All units are available immediately unless dated below.

Boutique Floor Plates Each full floor comprises +/-9,800 RSF with partial to full floors available.

Boutique Floor Plates Each full floor comprises +/-9,800 RSF with partial to full floors available.

\*Availability \*30 (9,813 RSF): 3/1/2022 \*31 (9,813 RSF): 2/1/2022 \*32 (4,220 RSF): 10/1/2022