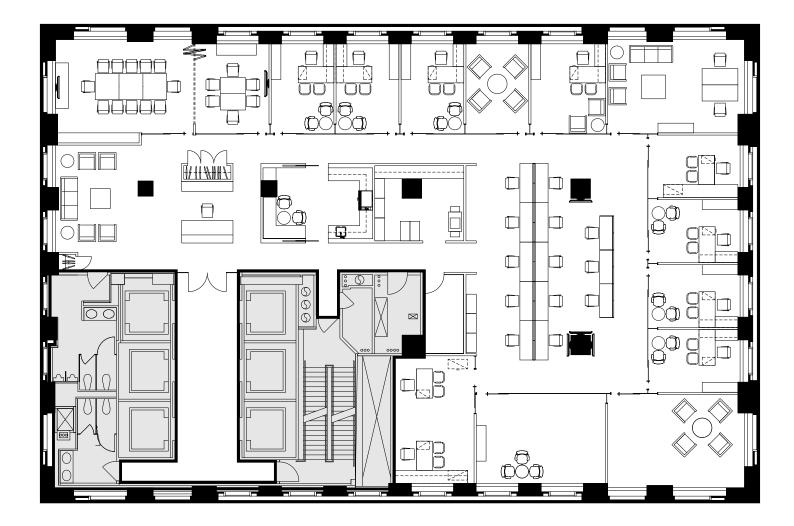

#### 12th Floor

| Private Offices | 4  |
|-----------------|----|
| Workstations    | 70 |
| Reception       | 1  |
| Board Room      | 1  |

#### Full Floor Open Plan

12,930 RSF

| Conference Rooms | 3 |
|------------------|---|
| IT Room          | 1 |
| Phone Rooms      | 6 |
| Open Pantry      | 1 |

| Copy Areas  | 3 |
|-------------|---|
| Coat Closet | 1 |