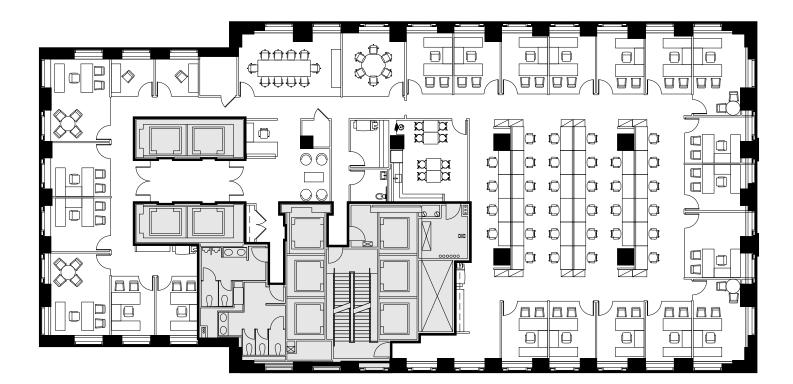

#### Open Plan

| Executive Office |
|------------------|
| Private Offices  |
| Workstations     |
| Reception        |

1 6

44 1 **Representative Full Floor Plan** 

## +/-9,800 RSF

| Board Room      | 1 | Phone Room   | 1 |
|-----------------|---|--------------|---|
| Conference Room | 1 | Open Pantry  | 1 |
| Cafe            | 1 | Copy Area    | 1 |
| IT Room         | 1 | Coat Closets | 2 |