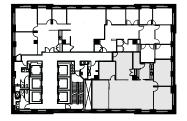

#### Open Plan

| Executive Office |
|------------------|
| Private Offices  |
| Workstations     |
| Reception        |

1 6

44 1 **Representative Full Floor Plan** 

## +/-9,800 RSF

| Board Room      | 1 | Phone Room   | 1 |
|-----------------|---|--------------|---|
| Conference Room | 1 | Open Pantry  | 1 |
| Cafe            | 1 | Copy Area    | 1 |
| IT Room         | 1 | Coat Closets | 2 |