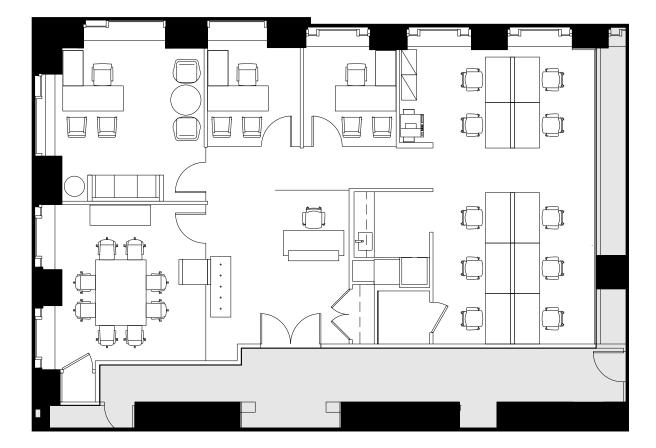

#### Office Plan

| Executive Office | 1  |
|------------------|----|
| Private Offices  | 11 |
| Workstations     | 12 |
| Reception        | 1  |

**Representative Full Floor Plan** 

## +/-9,800 RSF

| Board Room      | 1 | Pantry     | 1 |
|-----------------|---|------------|---|
| Conference Room | 1 | Copy Area  | 1 |
| Cafe            | 1 | Coat Rooms | 3 |
| IT Room         | 1 |            |   |