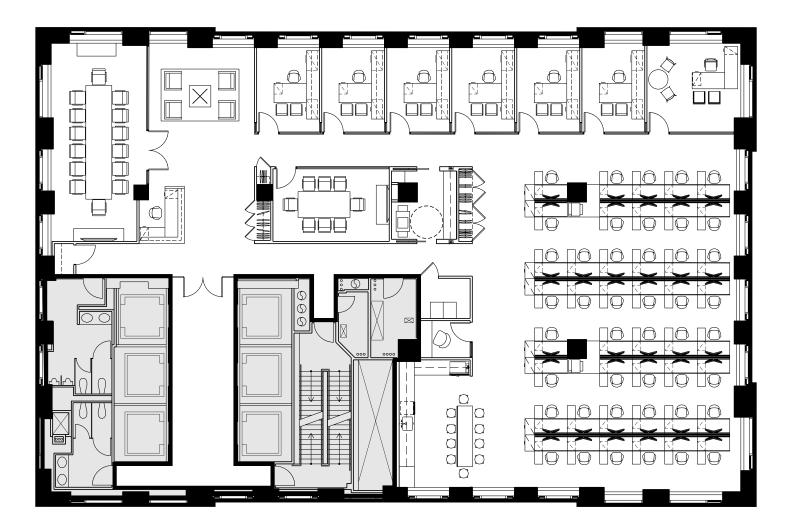

#### Open Plan

| Executive Office |
|------------------|
| Private Offices  |
| Workstations     |
| Reception        |

1 6

44 1 **Representative Full Floor Plan** 

## +/-9,800 RSF

| Board Room      | 1 | Phone Room   | 1 |
|-----------------|---|--------------|---|
| Conference Room | 1 | Open Pantry  | 1 |
| Cafe            | 1 | Copy Area    | 1 |
| IT Room         | 1 | Coat Closets | 2 |