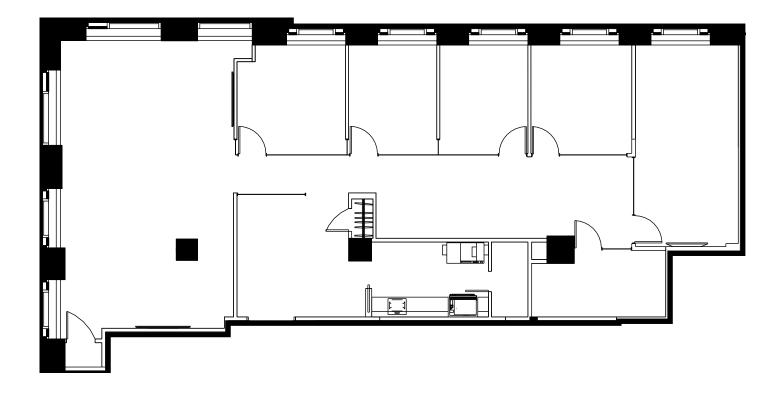

#### 30th Floor

| Executive Offices | 3  |
|-------------------|----|
| Private Offices   | 8  |
| Workstations      | 13 |
| Reception         | 1  |

**Full Floor Plan Existing Conditions** 

9,813 RSF

1

1

1

| Conference Rooms |
|------------------|
| Cafe             |
| IT Room          |
| Open Pantry      |

| Copy Area    | 1 |
|--------------|---|
| Coat Closets | 2 |

Peter Brindley Executive Vice President, Head of Real Estate 212 237 3156 pbrindley@pgre.com