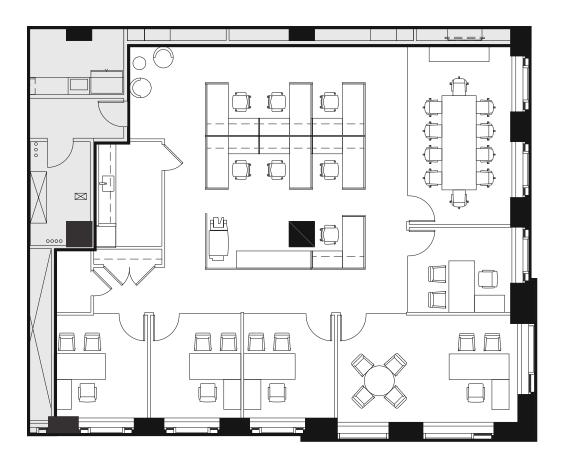

#### Office Plan

| Executive Office | 1  |
|------------------|----|
| Private Offices  | 11 |
| Workstations     | 12 |
| Reception        | 1  |

**Representative Full Floor Plan** 

## +/-9,800 RSF

| Board Room      | 1 | Pantry     | 1 |
|-----------------|---|------------|---|
| Conference Room | 1 | Copy Area  | 1 |
| Cafe            | 1 | Coat Rooms | 3 |
| IT Room         | 1 |            |   |