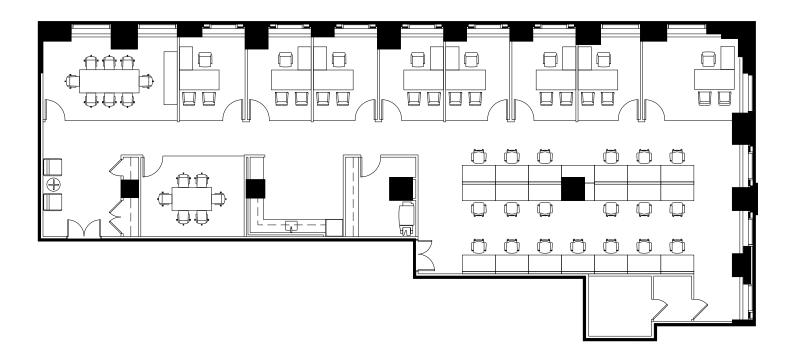

#### 12th Floor

| Private Offices | 4  |
|-----------------|----|
| Workstations    | 70 |
| Reception       | 1  |
| Board Room      | 1  |

#### Full Floor Open Plan

12,930 RSF

| Conference Rooms | 3 |
|------------------|---|
| IT Room          | 1 |
| Phone Rooms      | 6 |
| Open Pantry      | 1 |

| Copy Areas  | 3 |
|-------------|---|
| Coat Closet | 1 |