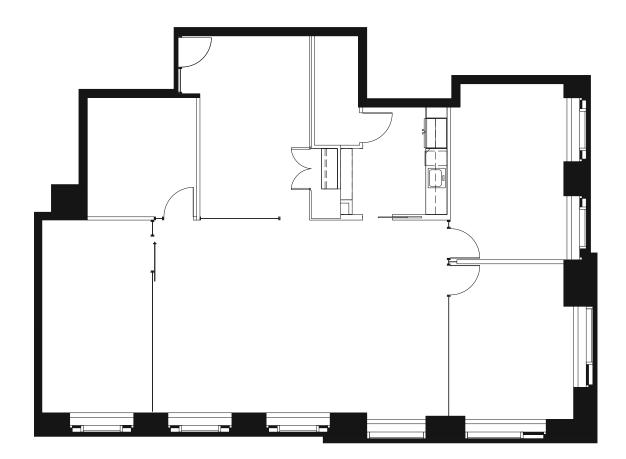

#### 21st Floor

| Private Offices | 3  |
|-----------------|----|
| Workstations    | 10 |
| Conference Room | 1  |
| IT Room         | 1  |

Partial Floor Plan (New Prebuilt)

3,153 RSF

Key Plan

712 5<sup>th</sup> Avenue New York, NY 10019