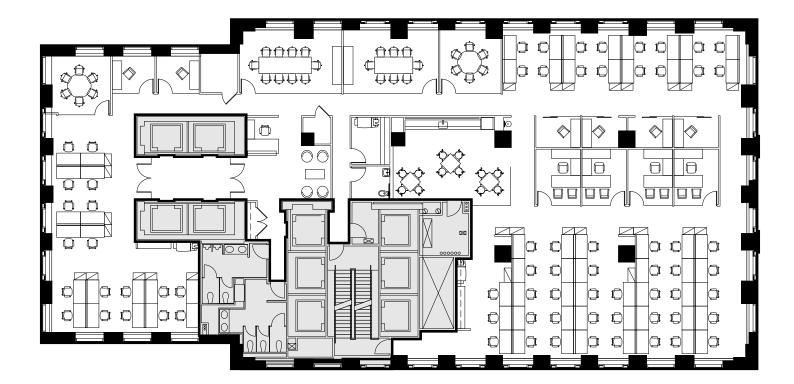

#### Office Plan

| Executive Office | 1  |
|------------------|----|
| Private Offices  | 11 |
| Workstations     | 12 |
| Reception        | 1  |

**Representative Full Floor Plan** 

## +/-9,800 RSF

| Board Room      | 1 | Pantry     | 1 |
|-----------------|---|------------|---|
| Conference Room | 1 | Copy Area  | 1 |
| Cafe            | 1 | Coat Rooms | 3 |
| IT Room         | 1 |            |   |

712 5<sup>th</sup> Avenue New York, NY 10019 SevenTwelveFifth.com Peter Brindley Executive Vice President, Head of Real Estate 212 237 3156 pbrindley@pgre.com

Douglas Neye Senior Vice President 212 237 2976 dneye@pgre.com